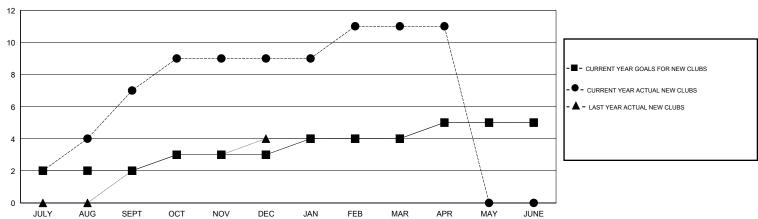

## District 307 A2

Results as of: 4/30/2016

LOCATION INDONESIA **GMT: JUSWAN TJOE** GMT CA 7

| Clubs                 |                  |           |                  |                  | Members               |                    |                                     |                    |                  |
|-----------------------|------------------|-----------|------------------|------------------|-----------------------|--------------------|-------------------------------------|--------------------|------------------|
| RESULTS FOR 2015-2016 |                  |           |                  |                  | RESULTS FOR 2015-2016 |                    |                                     |                    |                  |
| QUARTER               | NEW CLUB<br>GOAL | NEW CLUBS | DROPPED<br>CLUBS | NET<br>GAIN/LOSS | QUARTER               | NEW MEMBER<br>GOAL | CHARTER AND<br>NEW MEMBERS<br>ADDED | DROPPED<br>MEMBERS | NET<br>GAIN/LOSS |
| JULY/AUG/SEPT         | 2                | 7         | 0                | 7                | JULY/AUG/SEPT         | 115                | 230                                 | 28                 | 202              |
| OCT/NOV/DEC           | 1                | 2         | 1                | 1                | OCT/NOV/DEC           | 95                 | 165                                 | 92                 | 73               |
| JAN/FEB/MAR           | 1                | 2         | 0                | 2                | JAN/FEB/MAR           | 45                 | 62                                  | 31                 | 31               |
| APR/MAY/JUNE          | 1                | 0         | 0                | 0                | APR/MAY/JUNE          | 45                 | 116                                 | 18                 | 98               |