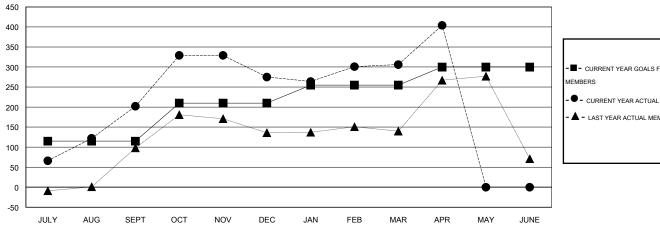

## District 307 A2

Results as of: 4/30/2016

LOCATION INDONESIA **GMT: JUSWAN TJOE** GMT CA 7

| Clubs                 |                  |           |                  |                  | Members               |                    |                                     |                    |                  |
|-----------------------|------------------|-----------|------------------|------------------|-----------------------|--------------------|-------------------------------------|--------------------|------------------|
| RESULTS FOR 2015-2016 |                  |           |                  |                  | RESULTS FOR 2015-2016 |                    |                                     |                    |                  |
| QUARTER               | NEW CLUB<br>GOAL | NEW CLUBS | DROPPED<br>CLUBS | NET<br>GAIN/LOSS | QUARTER               | NEW MEMBER<br>GOAL | CHARTER AND<br>NEW MEMBERS<br>ADDED | DROPPED<br>MEMBERS | NET<br>GAIN/LOSS |
| JULY/AUG/SEPT         | 2                | 7         | 0                | 7                | JULY/AUG/SEPT         | 115                | 230                                 | 28                 | 202              |
| OCT/NOV/DEC           | 1                | 2         | 1                | 1                | OCT/NOV/DEC           | 95                 | 165                                 | 92                 | 73               |
| JAN/FEB/MAR           | 1                | 2         | 0                | 2                | JAN/FEB/MAR           | 45                 | 62                                  | 31                 | 31               |
| APR/MAY/JUNE          | 1                | 0         | 0                | 0                | APR/MAY/JUNE          | 45                 | 116                                 | 18                 | 98               |

## GOALS AND ACTUAL NEW CLUBS CUMULATIVE

| - CURRENT YEAR GOALS FOR | NEW |
|--------------------------|-----|
| MEMBERS                  |     |

- CURRENT YEAR ACTUAL MEMBERS

- LAST YEAR ACTUAL MEMBERS

| DROPPED CLUBS: 1 |     | 53 CLUBS OF 85 ADDED 1 OR MORE | GENDER DISTRIBUTION  |                |     |
|------------------|-----|--------------------------------|----------------------|----------------|-----|
|                  |     | NEW MEMBERS                    | MALE                 | 1,516 (60.23%) |     |
|                  |     | 1                              | FEMALE               | 1,001 (39.77%) |     |
| DROPPED MEMBERS  |     |                                |                      |                |     |
| DECEASED         | 3   | CLICK HERE FOR HEALTH          |                      |                | 533 |
| CLUB CANCELLED   | 4   | ASSESSMENT DATA                | FAMILY UNIT MEMBERS  |                |     |
| OTHER 162        |     |                                | HEAD OF HOUSEHOLD    |                | 262 |
| TOTAL            | 169 |                                | NON-HEAD OF HOUSEHOL | .D             | 271 |